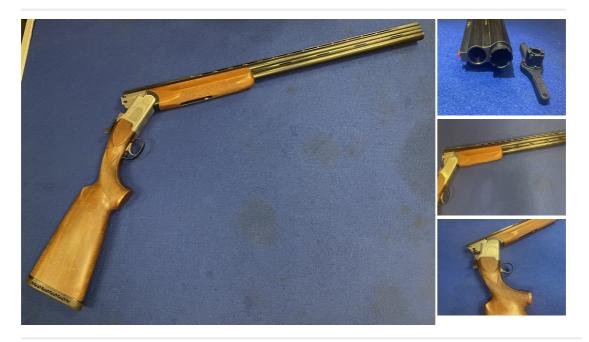

## **Description**

This is a Supreme over and under 12 gauge shotgun. This gun is very unusual in that it has a fixed choke and multi choke. The gun has 31 inch barrels and is a single trigger ejector. The action is very tight and the gun appears to have done very little work. This would make an excellent high Game gun!

| Condition: Used - Good condition | Make: Supreme                   |
|----------------------------------|---------------------------------|
| Calibre: 12 Bore/gauge           | Barrel length: 31 inches        |
| Overall length: 48 inches        | Your reference: 7996            |
| Chamber length: 2 3/4 inch       | Chokes: Fixed choke/multi choke |
| Gun Status: Activated            | Recommended Usage: Sporting     |
|                                  |                                 |