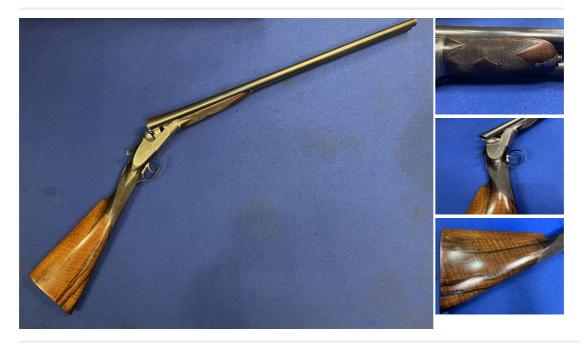

## **Description**

This is a Grant Stephen 12 gauge side by side shotgun. This is a 28 inch barrel. Double trigger ejector. The gun is In good condition and has been in storage for nearly 15 years. A lovely London gun at a sensible price.

| Condition: Used - Good condition | Make: Grant, Stephen                 |
|----------------------------------|--------------------------------------|
| Calibre: 12 Bore/gauge           | Barrel length: 28 inches             |
| Overall length: 44 inches        | Your reference: 3167                 |
| Chamber length: 2 3/4 inch       | Chokes: 1/4 & amp; Improved Cylinder |
| Gun Status: Activated            | Recommended Usage: Game              |