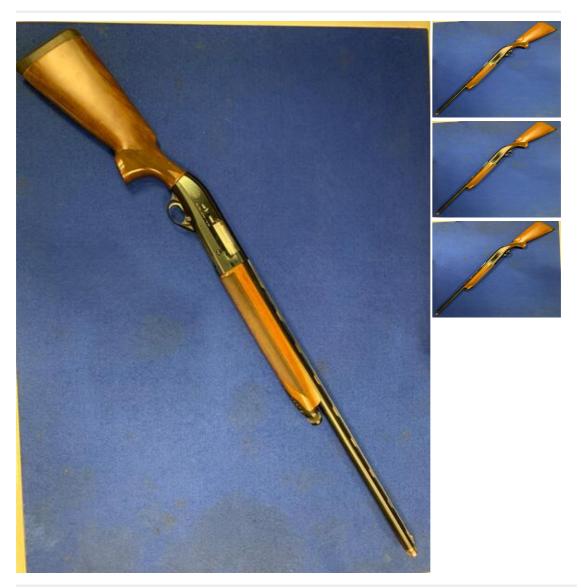

## Beretta AL 391 Urika 12 Bore/gauge Semi-Auto

£ 650

## **Description**

This is a Beretta AL 391 Urika 12g Semi-Auto Shotgun. This gun is most often used for hunting and for clay target such as trap and skeet. In good condition. A very reliable Beretta semi automatic at a great price!

| Condition: Used - Good condition | Make: Beretta             |
|----------------------------------|---------------------------|
| Model: AL 391 Urika              | Calibre: 12 Bore/gauge    |
| Barrel length: 28 inches         | Overall length: 49 inches |
| Your reference: 8086             | Chamber length: 3 inches  |
| Chokes: M/C                      | Gun Status: Activated     |
| Recommended Usage: Sporting      |                           |