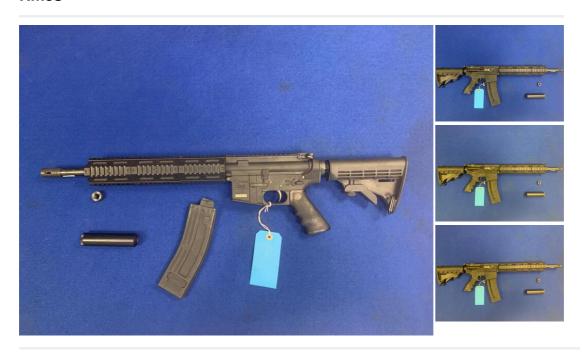

## **Description**

This is a Chiappa M Four 22 .22 LR Semi-Auto Rifle. Great for Target shooting. Comes with a Sound Moderator and Hard Case (pics to show). It comes with a removable carry handle, flattop Picatinny rail, A2 style front sight post and 16" barrel.

| Condition: Used - Good condition | Make: Chiappa Firearms Ltd       |
|----------------------------------|----------------------------------|
| Model: M Four 22                 | Mechanism: Semi-Automatic        |
| Calibre: .22 LR                  | Certificate: Firearm - Section 1 |
| Orientation: Ambidextrous        | Barrel length: 16 inches         |
| Overall length: 35 inches        | Your reference: 8316             |
| Gun Status: Activated            | Recommended Usage: Various       |
|                                  |                                  |