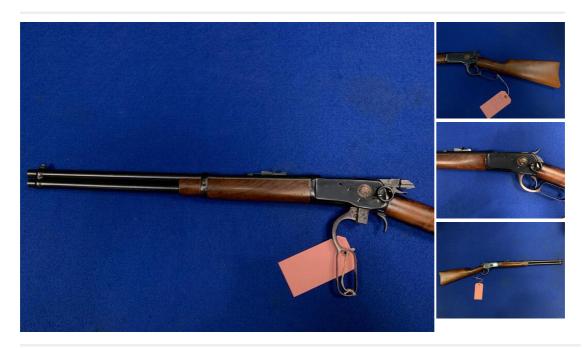

## Description

This is a Rossi Puma .44 L/Action Rifle. A fun little rifle that packs a .44 punch. A few little marks from normal use.

| Condition: Used - Good condition | Make: Rossi                      |
|----------------------------------|----------------------------------|
| Model: Puma                      | Mechanism: Lever Action          |
| Calibre: .44                     | Certificate: Firearm - Section 1 |
| Orientation: Ambidextrous        | Barrel length: 20 inches         |
| Overall length: 37 inches        | Your reference: 8331             |
| Gun Status: Activated            | Recommended Usage: Various       |
|                                  |                                  |