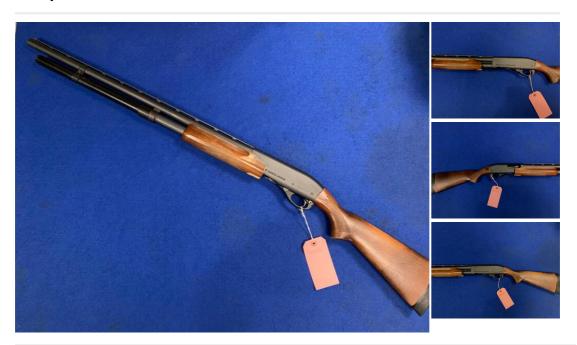

## Remington 870 Express Magnum 12 Bore/gauge Pump Action

£ 350

## **Description**

This is the Remington 870 Express Magnum Bolt Action Shotgun. It is a 10+1 mag and requires and FAC to purchase. It's multi choke and great for a practical shotgun.

| Condition: Used - Good condition | Make: Remington           |
|----------------------------------|---------------------------|
| Model: 870 Express Magnum        | Calibre: 12 Bore/gauge    |
| Barrel length: 27 inches         | Overall length: 48 inches |
| Your reference: 8340             | Chamber length: 3" magnum |
| Chokes: Multi choke              | Gun Status: Activated     |
| Recommended Usage: Various       |                           |
|                                  |                           |