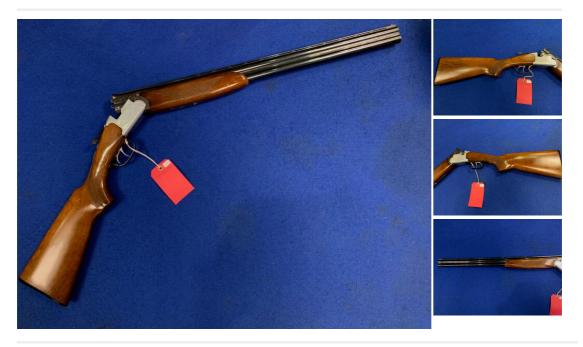

## Sarasqueta Field 12 Bore/gauge Shotgun

£ 195

## **Description**

This is a Sarasqueta Field Gun 12g. It's a fixed choke 1/4 & 1/2 Double Trigger Field Gun. A good first Field Gun!

| Condition: Used - Good condition | Make: Sarasqueta                  |
|----------------------------------|-----------------------------------|
| Model: Field                     | Mechanism: Over and Under         |
| Calibre: 12 Bore/gauge           | Certificate: Shotgun - Section 2  |
| Orientation: Right Handed        | Barrel length: 28 inches          |
| Overall length: 44 1/2 inches    | Your reference: 7998              |
| Chamber length: 2 3/4"           | <b>Chokes:</b> F/C 1/4 & amp; 1/2 |
| Gun Status: Activated            | Recommended Usage: Various        |
|                                  |                                   |