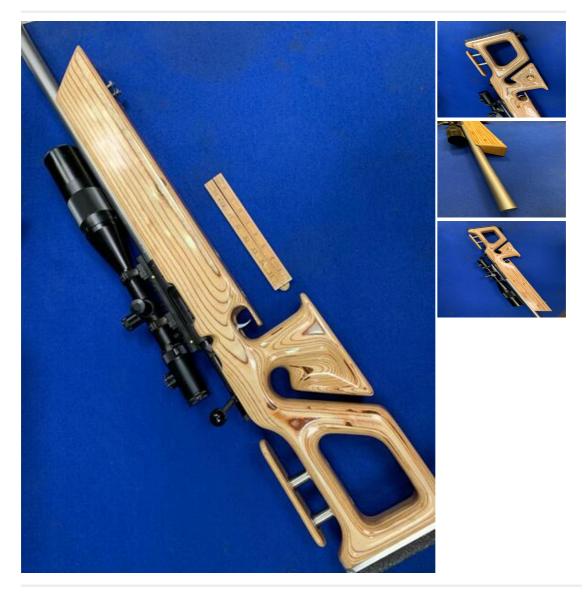

## Description

This is a custom made RPA Quad lock action with an RPA Match Trigger, and a 30"/33mm custom boarder barrel. The stock is a one off monster custom job. Overall weight without scope is 23lbs. It shoots like a .22LR The gun shoots 168gr Match ammo and at 1,000 yards is easily sub M.O.A. 168gr Sierra T.M.K, VIT N550.46g \*SCOPE NOT INCLUDED\*

| Condition: Used - Mint condition | Make: RPA                        |
|----------------------------------|----------------------------------|
| Model: Custom                    | Mechanism: Bolt Action           |
| Calibre: .308                    | Certificate: Firearm - Section 1 |
| Orientation: Right Handed        | Barrel length: 30"               |
| Overall length: 51"              | Your reference: 8391             |
| Gun Status: Activated            | Recommended Usage: Various       |