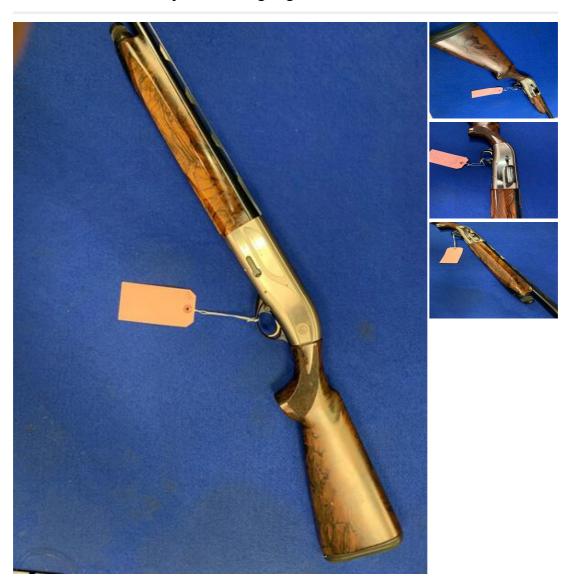

## Beretta AL391 Tekneys 12 Bore/gauge Semi-Auto

£ 695

## **Description**

The Beretta AL391 Teknys 12g S/Auto Shotgun. This is a great example of one of the best semi auto's ever made. This on has the wood extra finish and comes with its hard case and all original extras.

| Condition: Used - Good condition | Make: Beretta             |
|----------------------------------|---------------------------|
| Model: AL391 Tekneys             | Calibre: 12 Bore/gauge    |
| Barrel length: 28"               | Overall length: 48"       |
| Your reference: 8400             | Chamber length: 3" magnum |
| Chokes: M/C                      | Gun Status: Activated     |
| Recommended Usage: Sporting      |                           |