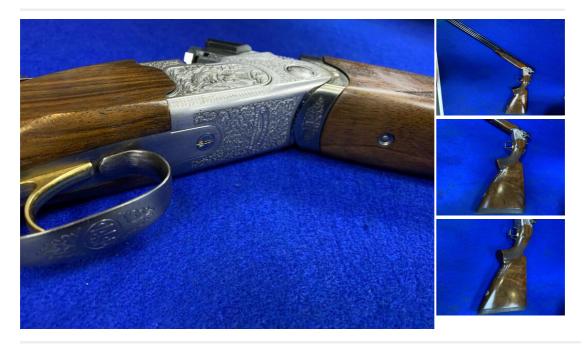

## Beretta 687 SPII 12 Bore/gauge Over and under

£ 1,100

## **Description**

The Beretta 687 SPII 12g 30" Sporting Shotgun. A fantastically finished gun with great wood and deeply engraved action. Fitted with 30" sporting barrels with 3" magnum chambers for all types of targets.

| Condition: Used - Good condition | Make: Beretta               |
|----------------------------------|-----------------------------|
| Model: 687 SPII                  | Mechanism: Back Action      |
| Calibre: 12 Bore/gauge           | Barrel length: 30"          |
| Overall length: 47.5"            | Your reference: 8426        |
| Chamber length: 3" magnum        | Chokes: M/C                 |
| Gun Status: Activated            | Recommended Usage: Sporting |
|                                  |                             |