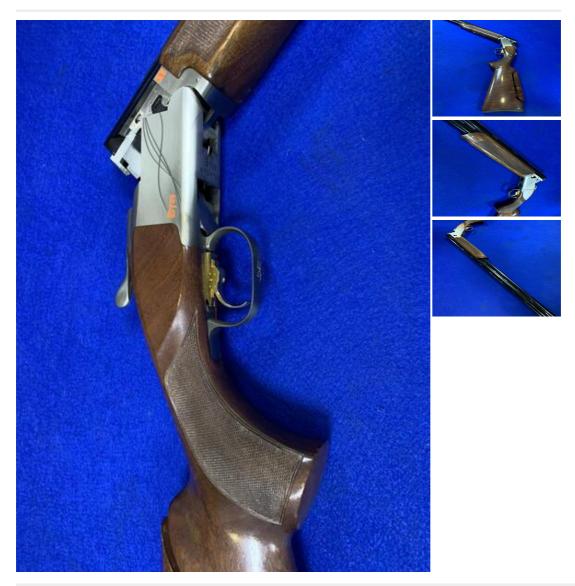

## Browning B725 S1 12 Bore/gauge Over and under

£ 1,650

## Description

This is the Browning B725 S1 12g 32" o/u Shotgun. It is a fantastic sporting gun with adjustable stock. This gun has been in storage since 2017 and has had very little use. It's in very good condition!

| Condition: Used - Good condition | Make: Browning              |
|----------------------------------|-----------------------------|
| Model: B725 S1                   | Mechanism: Back Action      |
| Calibre: 12 Bore/gauge           | Barrel length: 32"          |
| Overall length: 49"              | Your reference: 5053        |
| Chamber length: 3" magnum        | Chokes: m/c                 |
| Gun Status: Activated            | Recommended Usage: Sporting |