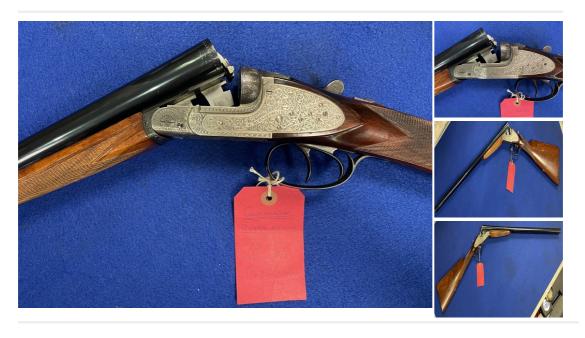

## **Description**

This is a Royal Merlin 12 gauge side by side shotgun. These were imported by Gunmart in the late 70's. All of these guns were finished to a very high standard with fully engraved side plates and jewelled actions. These guns are auto-eject and have a hinged front trigger and an auto safety. This gun has had one owner since new, bar a few walked up days and has had very little use.

| Condition: Used - Good condition | Make: Royal Merlin            |
|----------------------------------|-------------------------------|
| Calibre: 12 Bore/gauge           | Barrel length: 27 inches      |
| Overall length: 43.5 inches      | Your reference: 8071          |
| Chamber length: 2 3/4 inches     | <b>Chokes:</b> 1/4 & amp; 3/4 |
| Gun Status: Activated            | Recommended Usage: Sporting   |