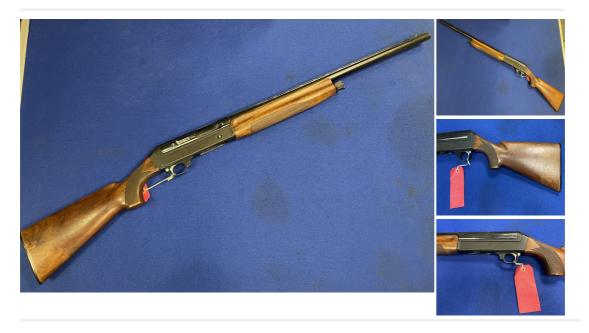

## Benelli 121 12 Bore/gauge Semi-Auto

£ 350

## Description

This is a Benelli, Model 121 12 gauge semi-automatic 3 shot magazine shotgun. This is a ultra light weight semi auto with a recoil inertia system. These make great field guns and are perfect for younger or shorter clay shooters.

| Condition: Used - Good condition | Make: Benelli                |
|----------------------------------|------------------------------|
| Model: 121                       | Calibre: 12 Bore/gauge       |
| Barrel length: 26 inches         | Overall length: 46.5 inches  |
| Your reference: 6710             | Chamber length: 2 3/4 inches |
| Chokes: 1/4 choke                | Gun Status: Activated        |
| Recommended Usage: Sporting      |                              |