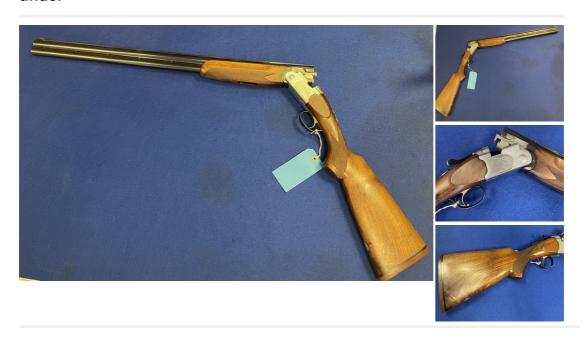

## Beretta S686 Special 12 Bore/gauge Over and under

£895

## Description

This is a Beretta S686 over and under 12 gauge Sporting Special Shotgun. This is a classic sporting gun. These make perfect first guns or ideal second gun for game shooting.

| Condition: Used - Good condition | Make: Beretta               |
|----------------------------------|-----------------------------|
| Model: S686 Special              | Calibre: 12 Bore/gauge      |
| Barrel length: 29.5 inches       | Stock length: 14.5 inches   |
| Overall length: 47 inches        | Your reference: 8136        |
| Chamber length: 2 3/4 inch       | Chokes: Multi choke         |
| Gun Status: Activated            | Recommended Usage: Sporting |
|                                  |                             |