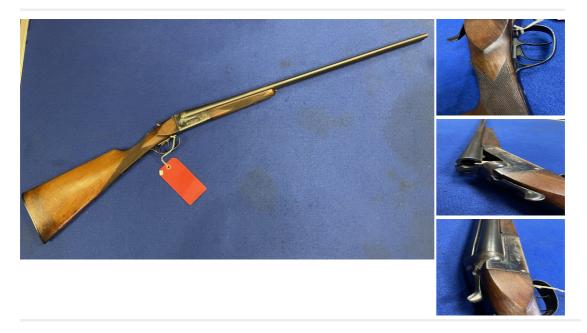

## Eibar 410 Bore/gauge Side By Side

£ 295

## Description

This is an Eibar 410 side by side shotgun. This is a 3 inch magnum non-ejector. Would ideally suit a younger shooter to someone looking for an ultra light walking gun.

| Condition: Used - Good condition | Make: Eibar                |
|----------------------------------|----------------------------|
| Calibre: 410 Bore/gauge          | Barrel length: 27.5 inches |
| Overall length: 44.5 inches      | Your reference: 6506       |
| Chamber length: 2 3/4 inches     | <b>Chokes:</b> 1/2 and 1/2 |
| Gun Status: Activated            | Recommended Usage: Game    |
|                                  |                            |