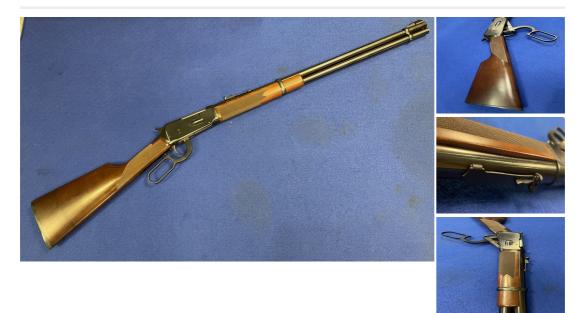

## Winchester 9410 410 Bore/gauge Shotgun

£1,400

## Description

This is a Winchester 9410 lever action shotgun. This gun is in mint condition and has only fired a maximum of 9 cartridges. Part of a larger collection of lever action guns. This is a perfect example for someone wanting a modern classic. These are only getting harder to find in this condition as most people tend to shoot them on a regular basis.

| Condition: Used - Mint condition | Make: Winchester                        |
|----------------------------------|-----------------------------------------|
| Model: 9410                      | Mechanism: Under Lever                  |
| Calibre: 410 Bore/gauge          | Certificate: Shotgun - Section 2        |
| Orientation: Right Handed        | Barrel length: 24 inches                |
| Stock length: 13 3/4 inches      | Overall length: 42 inches               |
| Your reference: 8205             | Chamber length: 2 3/4 and 3 inch magnum |
| Chokes: Fixed choke              | Ejection: Ejector                       |
| Trigger: Single Trigger          | Gun Status: Activated                   |
| Recommended Usage: Various       |                                         |