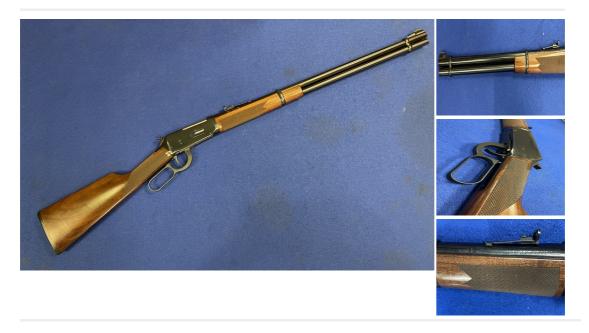

## Description

This is a Winchester 9410 Lever Action .410 Shotgun. This gun is in excellent condition with a Walnut wood finish. 24 inch barrel and multi choked. This gun has only been fired a couple of times and is in as new condition. These guns in this condition are very rare. A must for all collectors! Comes with its original cardboard box.

| Condition: Used - Mint condition | Make: Winchester                 |
|----------------------------------|----------------------------------|
| <b>Model:</b> 9410               | Mechanism: Under Lever           |
| Calibre: .410                    | Certificate: Shotgun - Section 2 |
| Orientation: Ambidextrous        | Barrel length: 24 inches         |
| Stock length: 13 3/4 inches      | Overall length: 42 inches        |
| Your reference: 8210             | Chamber length: 2 1/2            |
| Chokes: Multi choke              | Ejection: Ejector                |
| Trigger: Single Trigger          | Gun Status: Activated            |
| Recommended Usage: Various       |                                  |
|                                  |                                  |