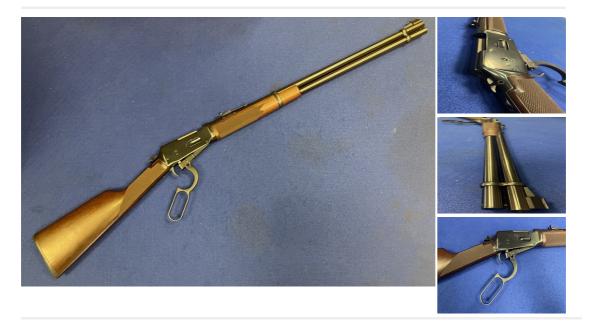

## Winchester 9410 .410 Shotgun

£ 1,750

## Description

This is a Winchester 9410 Under Level .410 bore Shotgun. This gun is in excellent condition with a Walnut wood finish. 24 inch barrel and multi choked. This gun has only been fired a couple of times and is in as new condition. These guns in this condition are very rare. A must for all collectors!

| Condition: Used - Mint condition | Make: Winchester                 |
|----------------------------------|----------------------------------|
| Model: 9410                      | Mechanism: Under Lever           |
| Calibre: .410                    | Certificate: Shotgun - Section 2 |
| Orientation: Ambidextrous        | Barrel length: 24 inches         |
| Overall length: 42 inches        | Your reference: 8209             |
| Chamber length: 2 1/2 inches     | Chokes: Multi choke              |
| Ejection: Ejector                | Trigger: Single Trigger          |
| Gun Status: Activated            | Recommended Usage: Various       |
|                                  |                                  |