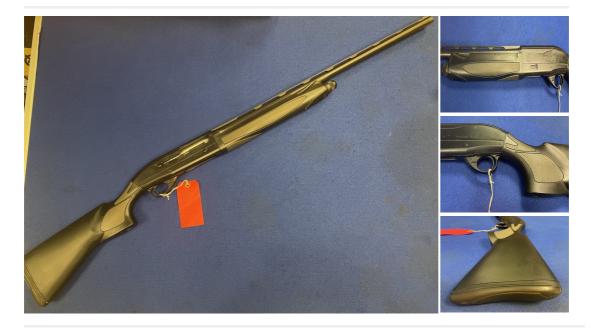

## Beretta AL391 3.5 inch Xtrema 12 Bore/gauge Semi-Auto

£ 750

## Description

This is a Beretta AL391 3.5 Xtrema 12 gauge Semi Automatic Shotgun. These are amazing field guns and would take any cartridge thrown at them. These are perfect for all types of Game and can shoot cartridges from 28gram up to a mammoth 66gram super magnum.

| Condition: Used - Good condition | Make: Beretta                   |
|----------------------------------|---------------------------------|
| Model: AL391 3.5 inch Xtrema     | Calibre: 12 Bore/gauge          |
| Barrel length: 28 inches         | Overall length: 50 inches       |
| Your reference: 6702             | Chamber length: 3.5 inch magnum |
| Chokes: Multi choke              | Gun Status: Activated           |
| Recommended Usage: Game          |                                 |