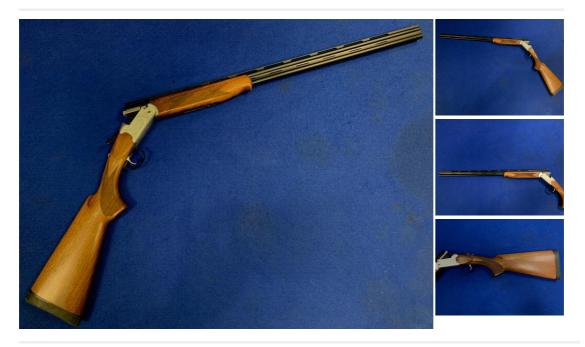

## KOFS Sceptre 410 Bore/gauge Over and under

£ 350

## **Description**

This is the KOFS Spectre .410 Over and Under Shotgun. Great value, good patterns, excellent walnut and superb, fast handling. The Kofs .410 offers a new or seasoned shooter with a good gun that won't break the bank.

| Condition: Used - Good condition | Make: KOFS                |
|----------------------------------|---------------------------|
| Model: Sceptre                   | Calibre: 410 Bore/gauge   |
| Barrel length: 30 inches         | Overall length: 47 inches |
| Your reference: 8300             | Chamber length: 3 inches  |
| Chokes: Multi Choke              | Gun Status: Activated     |
| Recommended Usage: Sporting      |                           |