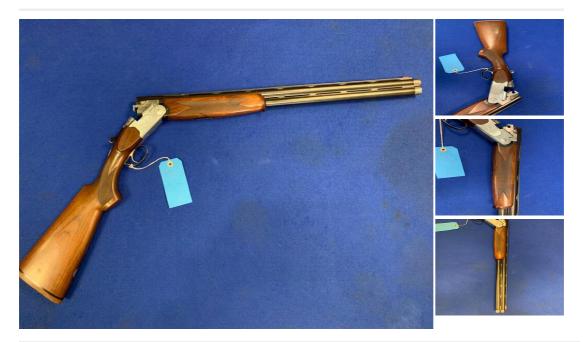

## Beretta S687 12 Bore/gauge Over and under

£ 895

## Description

This is a Beretta 5687 12g Over and Under Shotgun. A classic gun in good condition! Great for Sporting use. With a 28 inch barrel and 14.5 inch stock. This is multi choked with a 2 3/4 chamber length.

| Condition: Used - Good condition | Make: Beretta             |
|----------------------------------|---------------------------|
| Model: S687                      | Calibre: 12 Bore/gauge    |
| Barrel length: 28 inches         | Overall length: 46 inches |
| Your reference: 8220             | Chamber length: 2 3/4     |
| Chokes: Multi Choke              | Gun Status: Activated     |
| Recommended Usage: Sporting      |                           |