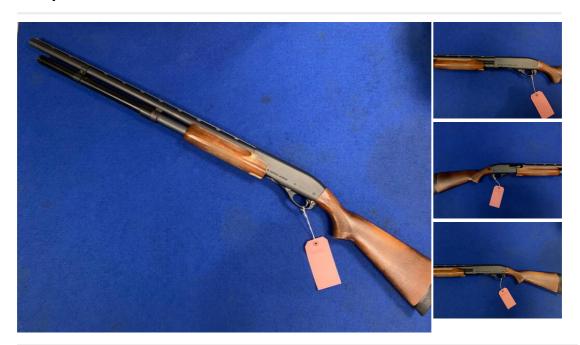

## Remington 870 Express Magnum 12 Bore/gauge Pump Action

£ 350

## **Description**

This is the Remington 870 Express Magnum Bolt Action Shotgun. It is a 10+1 mag and requires and FAC to purchase. It's multi choke and great for a practical shotgun.

| Condition: Used - Good condition | Make: Remington            |
|----------------------------------|----------------------------|
| Model: 870 Express Magnum        | Calibre: 12 Bore/gauge     |
| Barrel length: 27 inches         | Stock length: 14 inches    |
| Overall length: 48 inches        | Your reference: 8340       |
| Chamber length: 3" magnum        | Chokes: Multi choke        |
| Gun Status: Activated            | Recommended Usage: Various |
|                                  |                            |