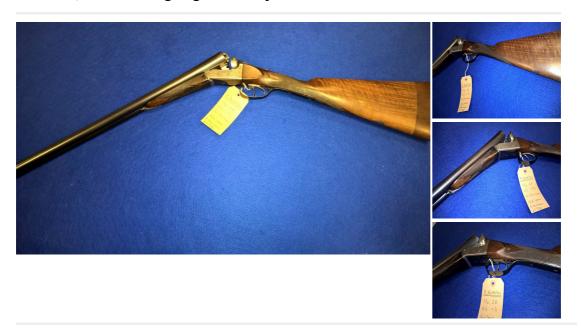

## Blanton, R 12 Bore/gauge Side By Side

£ 1,400

## **Description**

This is a R Blanton side by side shot gun made in Market Place, Ringwood, Hants It is a beautifully made English game gun with fine wood and engraving, It is a 12g with 28" barrels that have 2 3/4" chambers, Over all condition is very nice, Any questions please call us on 0208 504 9652.

| Condition: Used - Good condition | Sale type: Trade          |
|----------------------------------|---------------------------|
| Make: Blanton, R                 | Calibre: 12 Bore/gauge    |
| Certificate: Shotgun - Section 2 | Orientation: Right Handed |
| Barrel length: 28"               | Stock length: 15 1/4"     |
| Your reference: 5042             | Chamber length: 2 3/4"    |
| Chokes: 1/4 & Imp                | Ejection: Ejector         |
| Trigger: Double Trigger          | Gun Status: Activated     |
| Recommended Usage: Game          |                           |
|                                  |                           |