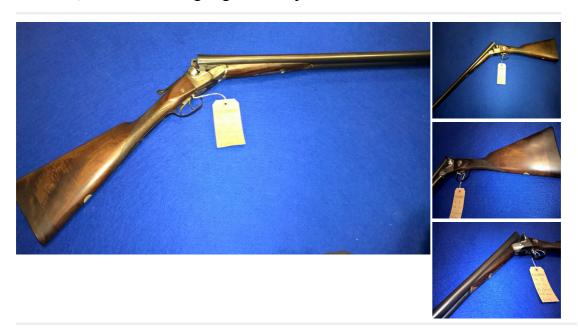

## Greener, W.W. 12 Bore/gauge Side By Side

£ 595

## Description

This is a WW Greener 12g side by side shotgun, It is chambered in 12g with 2 3/4" chambers, The barrels are 30" with 1/4" & Imp chokes, The stock has been extended to 14 1/2", Over all condition is very nice any questions please call us on 0208 504 9652.

| Condition: Used           | Make: Greener, W.W.              |
|---------------------------|----------------------------------|
| Calibre: 12 Bore/gauge    | Certificate: Shotgun - Section 2 |
| Orientation: Right Handed | Barrel length: 30"               |
| Chamber length: 2 3/4"    | Chokes: 1/4 & amp; Imp           |
| Ejection: Non Ejector     | Trigger: Double Trigger          |
| Gun Status: Activated     | Recommended Usage: Various       |
|                           |                                  |