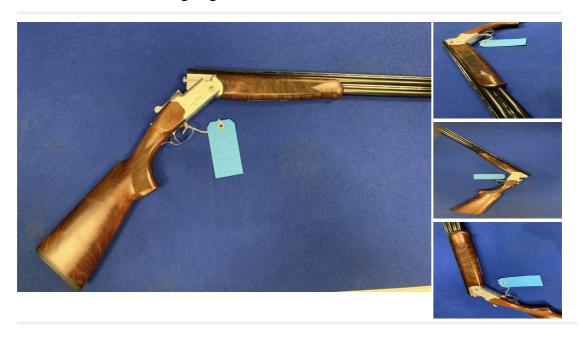

## Description

This is a YILD1Z SPZ M Youth 20g Shotgun. It's had very little use. A great gun for a younger/smaller shooter. Perfect for sporting or walk up gun. Very nice wood!

| Condition: Used - Mint condition | Make: Yildiz              |
|----------------------------------|---------------------------|
| Model: SPZ M                     | Calibre: 20 Bore/gauge    |
| Barrel length: 26 inches         | Overall length: 42 inches |
| Your reference: 8373             | Chamber length: 3" magnum |
| Chokes: M/C                      | Gun Status: Activated     |
| Recommended Usage: Sporting      |                           |
|                                  |                           |