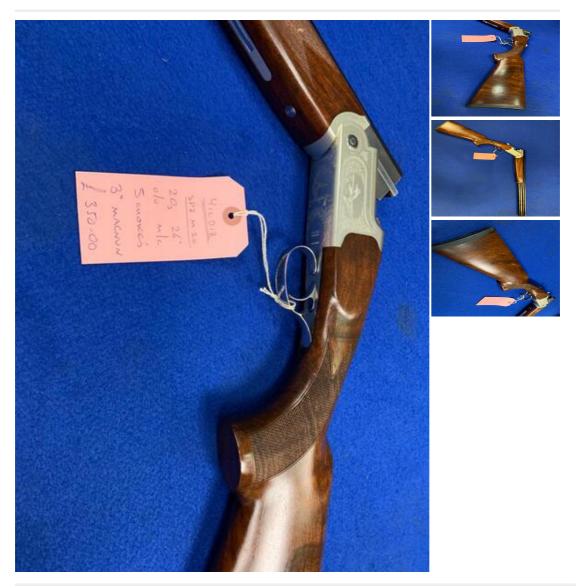

## Yildiz SPZ M20 20 Bore/gauge Over and under

£ 350

## Description

This is a Yildiz SPZ M20 20g o/u Shotgun. This is a light weight youth model weighing in at only 5 3/4 lbs. A great junior shotgun!

| Condition: Used - Good condition | Make: Yildiz              |
|----------------------------------|---------------------------|
| Model: SPZ M20                   | Calibre: 20 Bore/gauge    |
| Barrel length: 26"               | Stock length: 13.5"       |
| Overall length: 42"              | Weight: 5 3/4 lbs         |
| Your reference: 8402             | Chamber length: 3" magnum |
| Chokes: M/C                      | Gun Status: Activated     |
| Recommended Usage: Sporting      |                           |