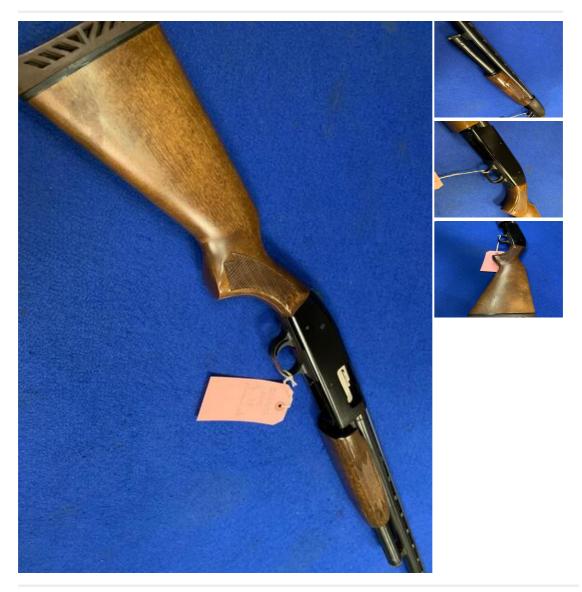

## Mossberg 500A 12 Bore/gauge Pump Action

£ 300

## **Description**

The Mossberg 500A Pump Action Shotgun. This is a 3 shot section 2 shotgun. It's a multi choke gun and is great for field or sporting. Good overall condition with usual wear related marks. 3 CHOKES INCLUDED

| Condition: Used - Good condition | Make: Mossberg            |
|----------------------------------|---------------------------|
| Model: 500A                      | Calibre: 12 Bore/gauge    |
| Barrel length: 28"               | Overall length: 48"       |
| Your reference: 8399             | Chamber length: 3" magnum |
| Chokes: M/C                      | Gun Status: Activated     |
| Recommended Usage: Sporting      |                           |