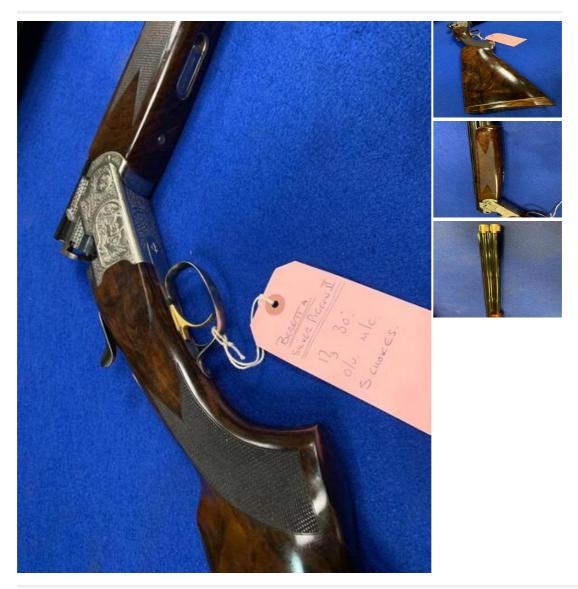

Woodford Bridge Mobile: Telephone: 020 8504 9652

Beretta Silver Pigeon II 12 Bore/gauge Over and under

£ 1,250

## Description

This is the Beretta Silver Pigeon II 12g 30" o/u m/c Shotgun. These are fantastic guns for clay or game shooting. This gun has very dark deep wood with nice grain. It does have a small chip on the forend and is priced accordingly. Factory hard case and all accessories.

| Condition: Used - Good condition | Make: Beretta             |
|----------------------------------|---------------------------|
| Model: Silver Pigeon II          | Calibre: 12 Bore/gauge    |
| Barrel length: 30"               | Overall length: 47"       |
| Your reference: 8398             | Chamber length: 3" magnum |
| Chokes: M/C                      | Gun Status: Activated     |
| Recommended Usage: Sporting      |                           |