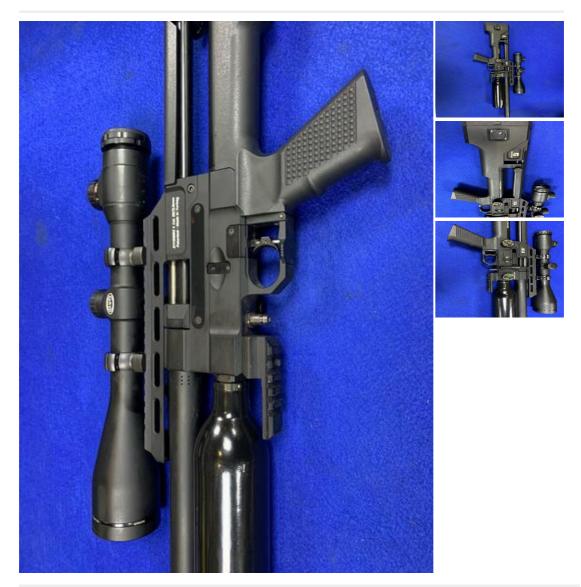

## Description

The Reximex Ixia PCP Air Rifle .22 14 Shot Mag x5 Side Lever with power adjuster. Regulator Rifle with shrouded barrel. Fitted with eclipse 8x56 30 scope. Hard Case. Large shot capacity.

| Condition: Used - Good condition | Make: Reximex                    |
|----------------------------------|----------------------------------|
| Model: IXIA                      | Mechanism: Pre-charged Pneumatic |
| Calibre: .22                     | Orientation: Right Handed        |
| Barrel length: 22"               | Overall length: 33"              |
| Your reference: 9303             | Gun Status: Activated            |
| Recommended Usage: Sporting      |                                  |