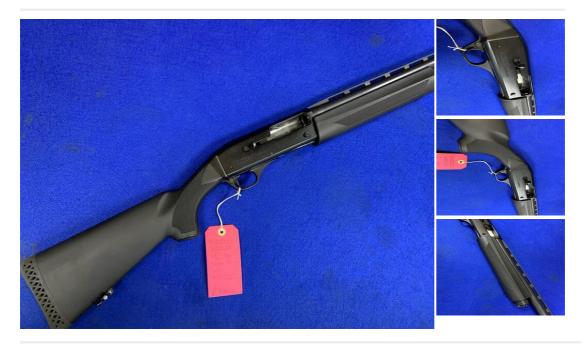

## Winchester Super x2 12 Bore/gauge Semi-Auto

£ 495

## **Description**

This is the Winchester Super x2 12g 3.5" Super Magnum Semi-Auto Shotgun! These guns can shoot 2.3/4 - 3" & 3.5" cartridges. Great for sporting or game shoots and can handle anything you need to do. Section 2 Shotgun. 3 Shots. Good condition. Little use.

| Condition: Used - Good condition | Make: Winchester            |
|----------------------------------|-----------------------------|
| Model: Super x2                  | Mechanism: Back Action      |
| Calibre: 12 Bore/gauge           | Barrel length: 30"          |
| Stock length: 14"                | Overall length: 51"         |
| Your reference: 8409             | Chamber length: 3.5" Magnum |
| Chokes: M/C                      | Gun Status: Activated       |
| Recommended Usage: Sporting      |                             |
|                                  |                             |