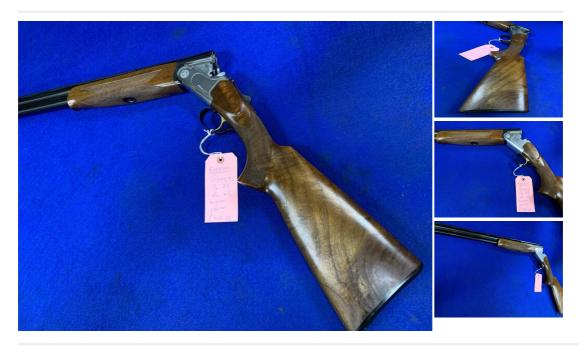

## Fabarm Gamma 12 Bore/gauge Over and under

£ 450

## **Description**

This is the Fabarm Gamma 12g Sporting Shotgun. It is a very light, fast, moving gun with single selective trigger and ejectors. Its multi choke barrels means it can be used as a sporting or game gun.

| Condition: Used - Good condition | Make: Fabarm                |
|----------------------------------|-----------------------------|
| Model: Gamma                     | Mechanism: Back Action      |
| Calibre: 12 Bore/gauge           | Barrel length: 28"          |
| Overall length: 44"              | Your reference: 8270        |
| Chamber length: 2 3/4"           | Chokes: M/C                 |
| Gun Status: Activated            | Recommended Usage: Sporting |
|                                  |                             |