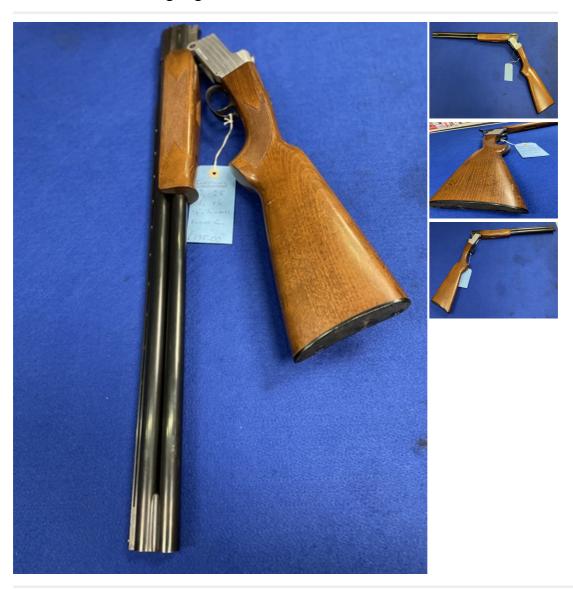

## **Description**

This is an Investarms 12 gauge over and under folding shotgun. These guns are very is simple and robust. Ideal for field use and first time shooters.

| Condition: Used - Good condition for age | Make: Investarms              |
|------------------------------------------|-------------------------------|
| Calibre: 12 Bore/gauge                   | Barrel length: 28 inch        |
| Overall length: 44 1/2 inch              | Your reference: 4822          |
| Chamber length: 3 inches                 | <b>Chokes:</b> 1/2 & amp; 1/4 |
| Gun Status: Activated                    | Recommended Usage: Sporting   |
|                                          |                               |