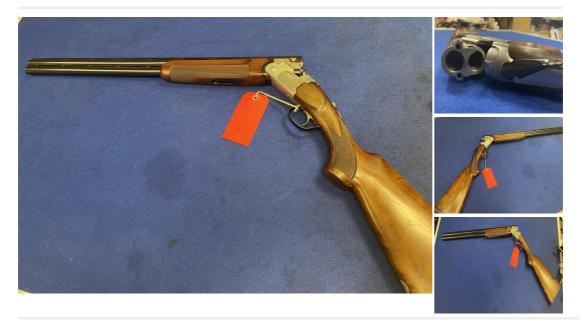

## Description

This is a Beretta 686 12 gauge over and under shotgun. This is the classic sporting special. These make the perfect first step into the realms of real sporting guns. Perfect gun for a first time shooter or someone looking for a great field gun.

| Condition: Used - Good condition | Make: Beretta               |
|----------------------------------|-----------------------------|
| Model: 686                       | Calibre: 12 Bore/gauge      |
| Barrel length: 28 inches         | Stock length: 14.5 inch     |
| Overall length: 46 inches        | Your reference: 7862        |
| Chamber length: 2 3/4 inches     | Chokes: Multi chokes        |
| Gun Status: Activated            | Recommended Usage: Sporting |