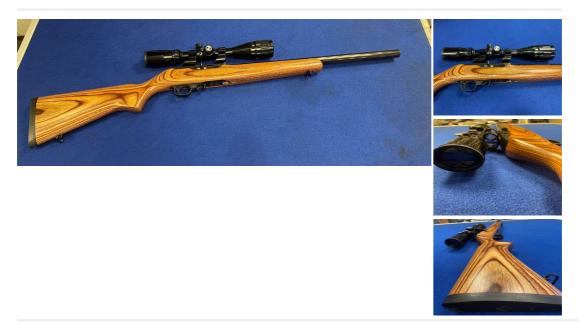

## Description

Thus us a Ruger 1022 target rifle. This one has the 20 inch cold forged match barrel and target trigger. It comes with the laminate stock and is fitted with a bushnell 4-12 x 40 telescopic sites. Overall in very good condition. Fantastic target/bunny gun.

| Condition: Used - Good condition | Make: Ruger                      |
|----------------------------------|----------------------------------|
| Model: 1022                      | Mechanism: Semi-Automatic        |
| Calibre: .22 LR                  | Certificate: Firearm - Section 1 |
| Barrel length: 20 inch           | Stock length: 14 inch            |
| Overall length: 39 inch          | Your reference: 6782             |
| Gun Status: Activated            | Recommended Usage: Sporting      |