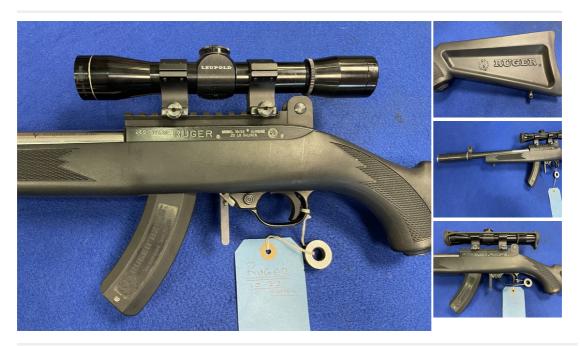

## **Description**

This is Ruger 10-22 ultra light custom. This gun features a Volquatsen carbon barrel. Carbon silencer. NDS weaver rail sight system. A custom trigger unit with fast mag and bolt release. A Leupold FX 4/28 scope. Overall weight of just 5 1/2 pounds. This was built for gallery competition use and would make a fantastic bunny gun.

| Condition: Used - Good condition | Make: Ruger                              |
|----------------------------------|------------------------------------------|
| Model: 10-22 Custom              | Mechanism: Semi-Automatic                |
| Calibre: .22                     | Certificate: Firearm - Section 1         |
| Orientation: Right Handed        | Barrel length: 12 inches                 |
| Overall length: 36 inches        | Weight: 5 1/2 pounds - super lightweight |
| Your reference: 6760             | Gun Status: Activated                    |
| Recommended Usage: Sporting      |                                          |
|                                  |                                          |