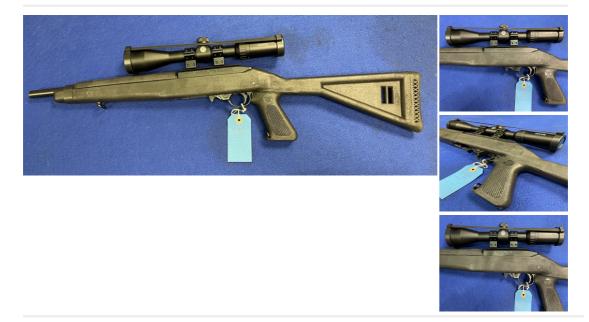

## Description

This is a Ruger 10-22 .22 LR Custom Semi-Automatic Rifle. This one has a short 12 inch barrel and a Choate Tool Corp pistol grip stock. This makes it an ultra light carbon rifle. This gun would make a fantastic LSR competition rifle as it weighs in at exactly 2 kilos. \*\*Gun comes with 2 10 shot factory magazines.\*\*

| Condition: Used - Good condition | Make: Ruger                      |
|----------------------------------|----------------------------------|
| Model: 10-22 Custom              | Mechanism: Semi-Automatic        |
| Calibre: .22 LR                  | Certificate: Firearm - Section 1 |
| Orientation: Right Handed        | Barrel length: 12 aches          |
| Overall length: 31 inches        | Your reference: 7994             |
| Gun Status: Activated            | Recommended Usage: Sporting      |
|                                  |                                  |