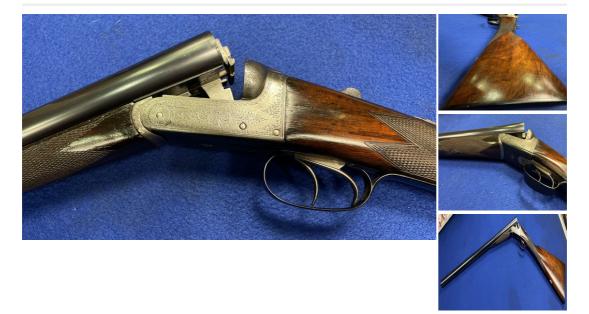

## Description

This is a Harrods Ltd 20 bore box lock side by side. This gun is a non-ejector double trigger with automatic safety. This gun was made for Harrods Ltd and as such shows refinement and prestige as would be expected of such a gun. At some point in its past this gun has been sleeved and as such is in fantastic useable condition. The gun is engraved Harrods Ltd on the top rib on both sides and includes the original unmarked gold insert. The blueing on this gun is near perfect and the action is very tight indicating that it hasn't had much use. This would make a fantastic addition to anyones Game day collection.

| Condition: Used - Good condition | Make: Harrods Ltd          |
|----------------------------------|----------------------------|
| Calibre: 20 Bore/gauge           | Barrel length: 28 inches   |
| Stock length: 14.5 inches        | Overall length: 44 inches  |
| Your reference: 7961             | Chamber length: 2 1/2 inch |
| Chokes: Improved and Full        | Gun Status: Activated      |
| Recommended Usage: Game          |                            |