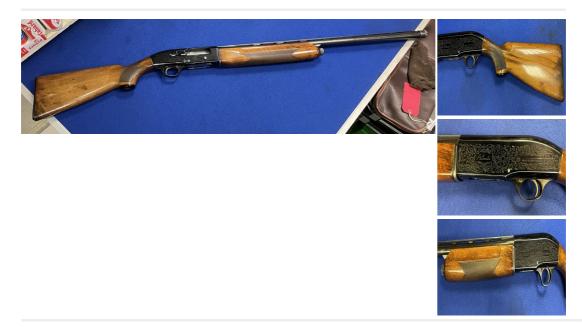

## Beretta A302 12 Bore/gauge Shotgun

£ 295

## Description

This is a Beretta A302 12 gauge semi-automatic shotgun. These are built on the classic 300 series chassis and renowned for their simplicity and reliability. A great clay or game gun.

| Condition: Used - Good condition | Make: Beretta                    |
|----------------------------------|----------------------------------|
| Model: A302                      | Mechanism: Semi-Automatic        |
| Calibre: 12 Bore/gauge           | Certificate: Shotgun - Section 2 |
| Orientation: Right Handed        | Barrel length: 28 inches         |
| Overall length: 47.5 inches      | Your reference: 7997             |
| Chamber length: 2 3/4 inches     | Chokes: Multichoke               |
| Ejection: Ejector                | Trigger: Single Trigger          |
| Gun Status: Activated            | Recommended Usage: Sporting      |
|                                  |                                  |