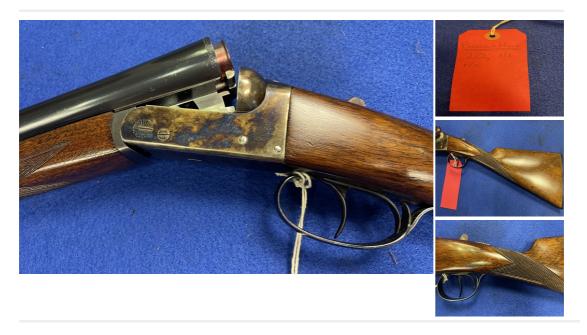

## Parker Hale 20 Bore/gauge Side By Side

£ 395

## Description

This is a Parker Hale 20 gauge side by side shotgun. This gun is a double trigger non ejector. These are great little game guns, lightweight and fast to handle. Overall vey good condition with sharp chequering. Gun appears to have done very little work.

| Condition: Used - Good condition | Make: Parker Hale           |
|----------------------------------|-----------------------------|
| Calibre: 20 Bore/gauge           | Barrel length: 27 inches    |
| Overall length: 44 inches        | Your reference: 7848        |
| Chamber length: 2 3/4 inches     | Chokes: 1/2 and full chokes |
| Gun Status: Activated            | Recommended Usage: Sporting |
|                                  |                             |