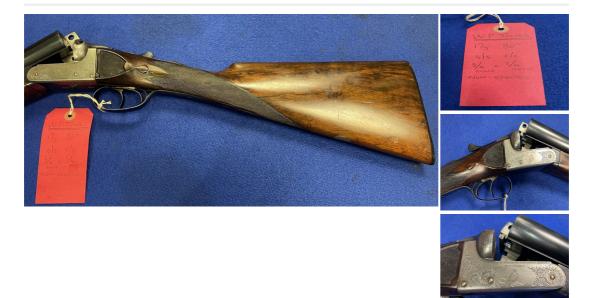

## Description

This is a W.Palmer-Jones 12 gauge side by side shotgun. This is a non ejector double trigger. Overall condition of this gun is very good with no visible wear on the bores or on the action. Very very nice piece of wood. This gun is from the 25 Wittall Street, Birmingham era of guns.

| Condition: Used - Good condition | Make: W.Palmer-Jones          |
|----------------------------------|-------------------------------|
| Calibre: 12 Bore/gauge           | Barrel length: 30 inches      |
| Overall length: 46.5 inches      | Your reference: 6553          |
| Chamber length: 2 3/4 inches     | Chokes: 3/4 & amp; 3/4 chokes |
| Gun Status: Activated            | Recommended Usage: Sporting   |