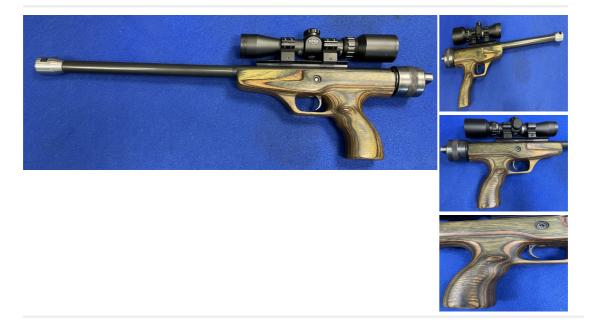

## Competitor Corp Competitor 223 .223 Remington Long Barrel

£ 1,750

## Description

This is a Competitor Corp 223 long range large pistol. This pistol features a laminate target stock and is screw cut for a muzzle break or sound moderator. These are fantastic long range target pistols and are accurate up to 600 yards. The pistol is fitted with a 2-7x32 pistol scope. \*You must have a slot for 223 LBP - cannot be purchased on a rifle slot on your licence.\*

| Barrel length: 23 inches         | Calibre: .223 Remington     |
|----------------------------------|-----------------------------|
| Gun Status: Activated            | Overall length: 24.5 inches |
| Make: Competitor Corp            | Model: Competitor 223       |
| Condition: Used - Good condition | Recommended Usage: Sporting |