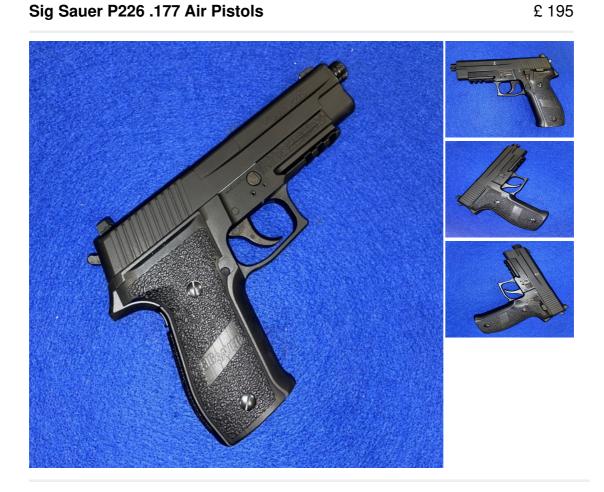

## **Description**

This is a Sig Sauer P226 Semi-Automatic CO2 Blowback pellet pistol. Authentic weight, balance and handling. There's a 22mm weaver rail under the front of the barrel for the attachment of lasers or torches. This has a semi-auto blowback, which is very precise and realistic, and the barrel is threaded for the fitting of a silencer.

| Condition: Brand New      | Make: Sig Sauer             |
|---------------------------|-----------------------------|
| Model: P226               | Mechanism: CO2              |
| Calibre: .177             | Orientation: Ambidextrous   |
| Overall length: 10 inches | Your reference: 8841        |
| Gun Status: Activated     | Recommended Usage: Sporting |
|                           |                             |