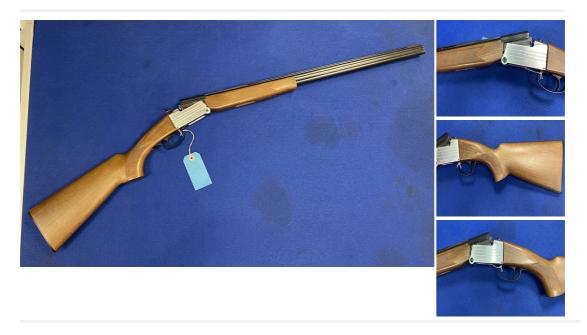

## Description

This is an Investarms 410 gauge over and under shotgun. This gun has not been shortened or altered in anyway. These guns are perfect for younger shooters or people wanting to do pest control around barns or buildings.

| Condition: Used - Mint condition | Make: Investarm S.p.A.      |
|----------------------------------|-----------------------------|
| Calibre: 410 Bore/gauge          | Barrel length: 28 inches    |
| Overall length: 44.5 inches      | Your reference: 8067        |
| Chamber length: 3 inch magnum    | Chokes: Fixed choke         |
| Gun Status: Activated            | Recommended Usage: Sporting |
|                                  |                             |