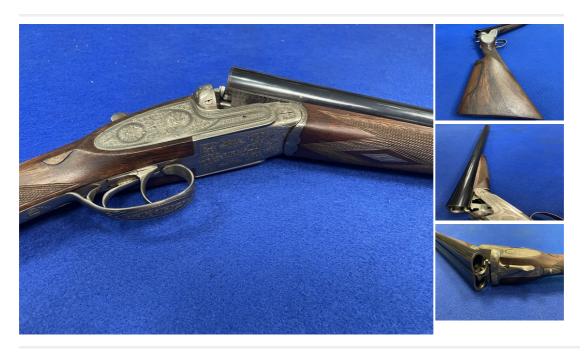

## **Description**

This is a Sabel Black Point Deluxe Side by Side 12 gauge Shotgun. This is a fantastic example of a classic side lock action with removable side plates and a sprung front trigger. This gun is an ejector and uses the classic Holland & Holland style action. Overall these are fantastic guns at sensible prices.

| Condition: Used - Good condition | Make: Sabel                      |
|----------------------------------|----------------------------------|
| Model: Black Point Deluxe        | Calibre: 12 Bore/gauge           |
| Barrel length: 28 inches         | Stock length: 15 inches          |
| Overall length: 45 inches        | Your reference: 4946             |
| Chamber length: 2 3/4 inches     | Chokes: Fixed 1/4 and 3/4 chokes |
| Gun Status: Activated            | Recommended Usage: Sporting      |
|                                  |                                  |