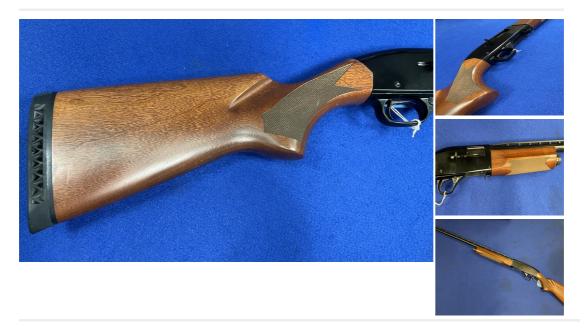

## Description

This is a Winchester Model 1400 12 gauge Semi-Automatic 3 shot Shotgun. This gun is a 2 3/4 inch with a Win multi-choke barrel. The gun doesn't appear to have done a lot of work and is in excellent condition throughout.

| Condition: Used - Mint condition | Make: Winchester            |
|----------------------------------|-----------------------------|
| Model: 1400                      | Calibre: 12 Bore/gauge      |
| Barrel length: 28 inches         | Stock length: 14 inches     |
| Overall length: 49 inches        | Your reference: 7933        |
| Chamber length: 2 3/4 inches     | Chokes: Multi choke         |
| Gun Status: Activated            | Recommended Usage: Sporting |
|                                  |                             |