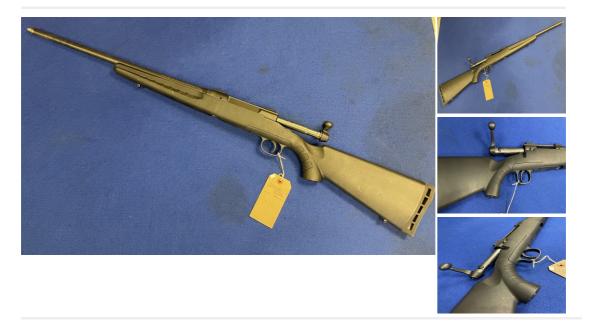

## Savage Edge Bolt Action .223 Rifles

£ 350

## Description

This is a Savage Edge .223 calibre bolt action rifle. This gun is a standard sporting rifle and is at home on the range or in the field. Screw cut for a sound moderator and weaver dove tail rails are fitted.

| Condition: Used - Good condition | Make: Savage                     |
|----------------------------------|----------------------------------|
| Model: Edge                      | Mechanism: Bolt Action           |
| Calibre: .223                    | Certificate: Firearm - Section 1 |
| Orientation: Right Handed        | Barrel length: 21 inches         |
| Overall length: 43 inches        | Your reference: 6687             |
| Gun Status: Activated            | Recommended Usage: Sporting      |